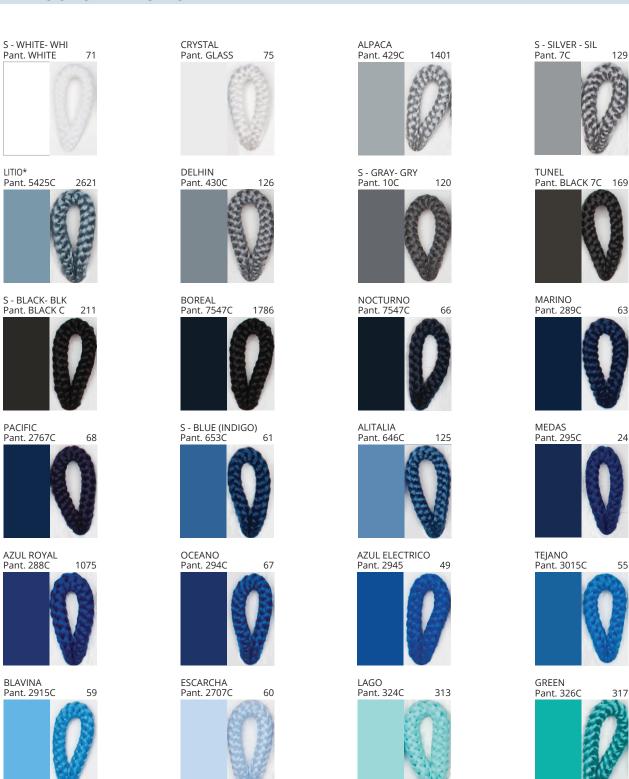

**DRUM** 

PROJECT
TYPE
NOTES
QUANTITY
DATE

Digital: Not all screens are calibrated the same, and therefore, colors will appear differently between screens.

Physical: When texture is involved, there will be variations in color, character and tone within a product series and between product families.